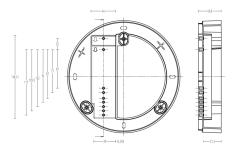

*Adapter R-Series for Emergency** Light Switch EAN 4007841 087234



Article number 087234



## **Function description**

Integration of an emergency light switch. Wall bracket for the integration of an emergency light switch from different manufacturers. Several holes for the installation of the turnouts in different sizes.

## **Technical specifications**

| Dimensions (L x W x H)  | 41 x 201 x 201 mm |
|-------------------------|-------------------|
| Manufacturer's Warranty | 5 years           |
| PU1, EAN                | 4007841087234     |
| Application, place      | Indoors           |

| Colour            | white     |
|-------------------|-----------|
| Installation site | ceiling   |
| Housing material  | Plastic   |
| Product category  | Accessory |

## **Dimension Drawing**